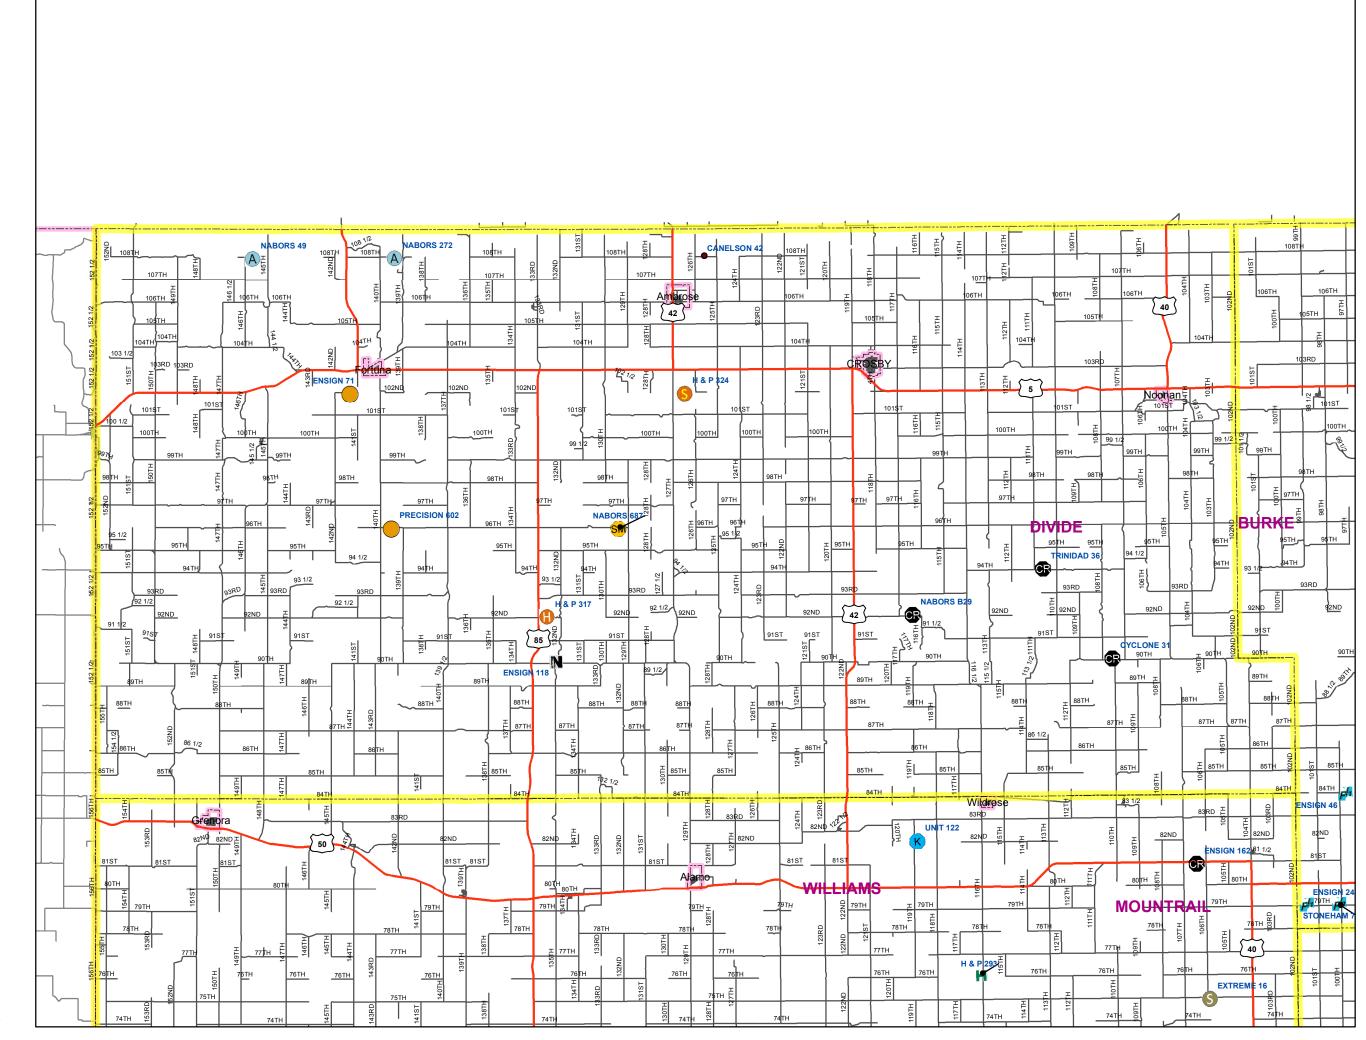

# Active Drilling Rigs WILLIAMS COUNTY

50

81ST\_81ST

79TH 2 78TH

DIVIDE

BURKE

ENSIGN 162 1/2

Wildrose

82ND 42

Alamo