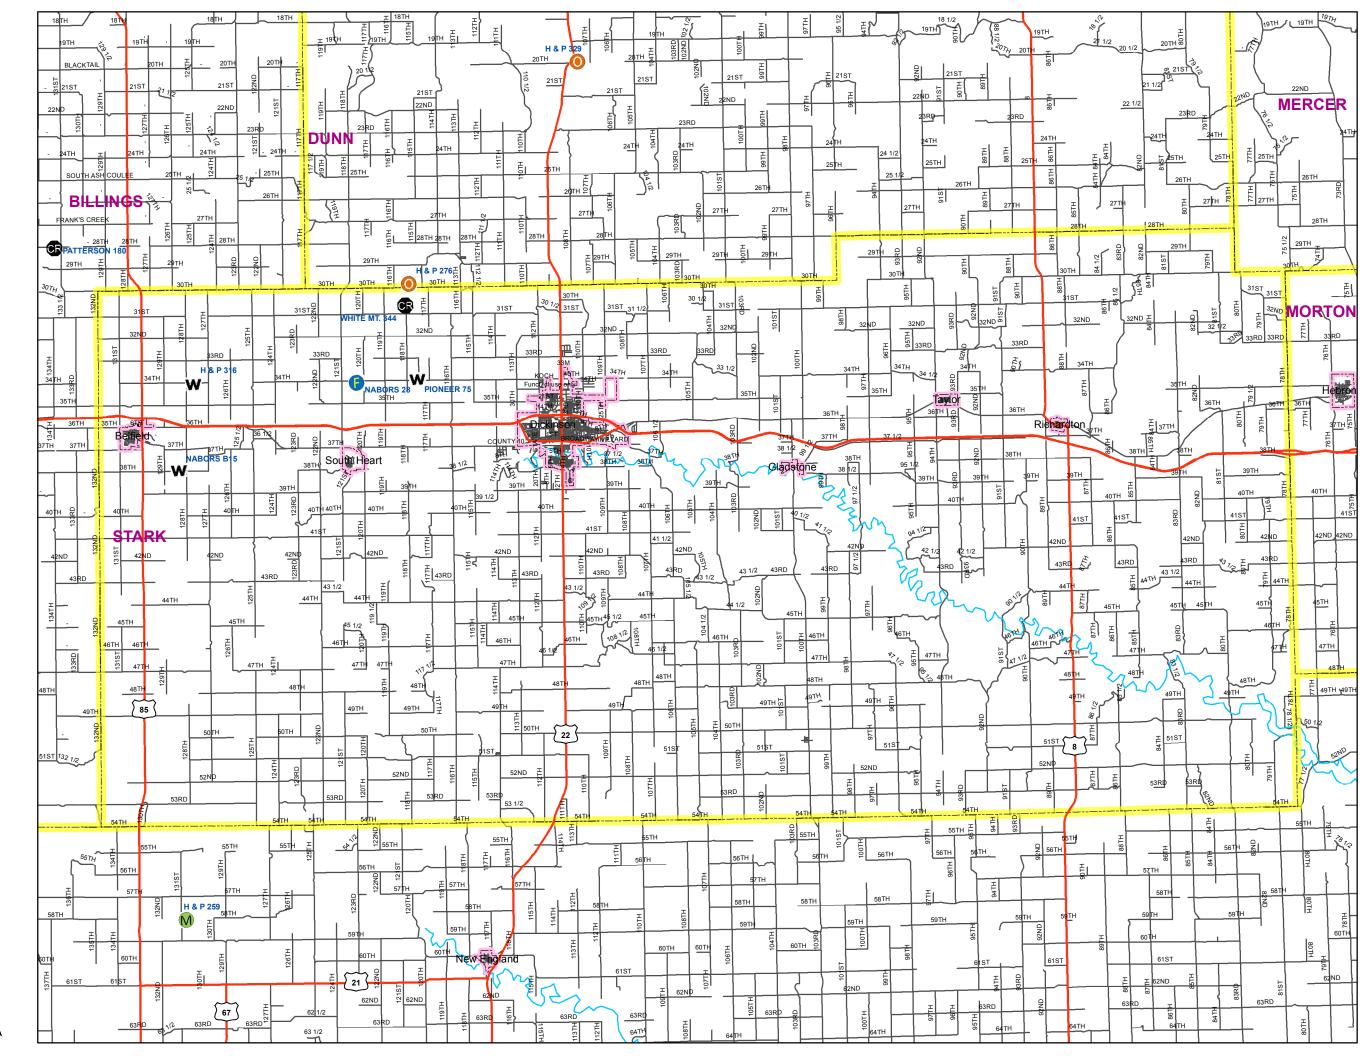

### **Active Drilling Rigs STARK COUNTY**

#### Legend

- CONTINENTAL RESOURCES
- FIDELITY EXPL & PROD CO
- MARATHON OIL CO
- OXY USA INC