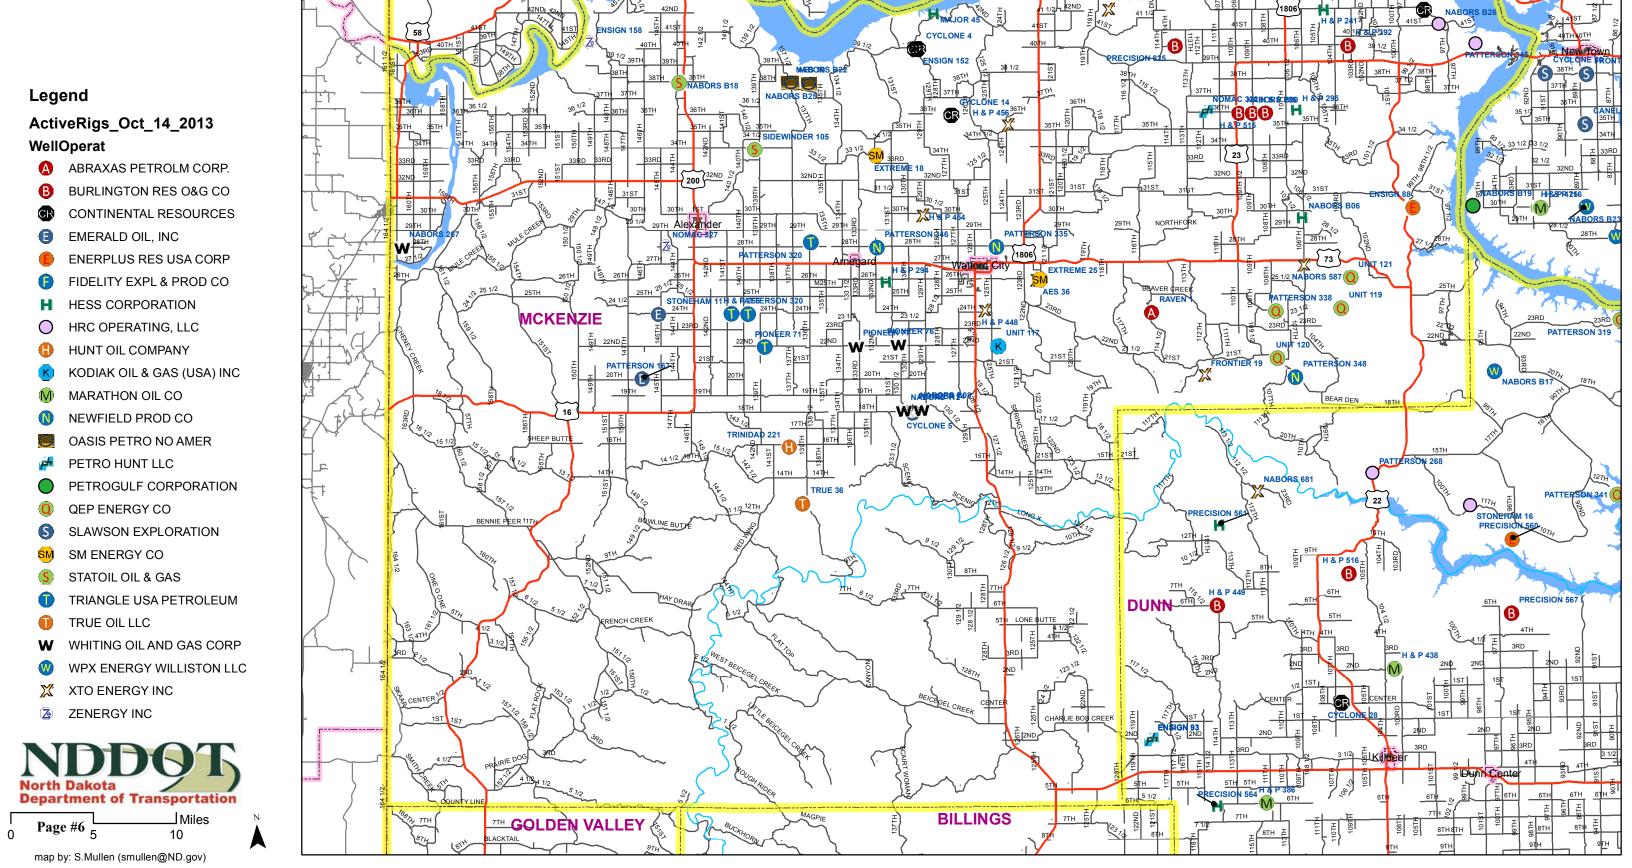

### **Active Drilling Rigs DUNN COUNTY**

#### Legend

- ABRAXAS PETROLM CORP.
- BURLINGTON RES O&G CO
- CONTINENTAL RESOURCES
- **ENERPLUS RES USA CORP**
- **HESS CORPORATION**
- HRC OPERATING, LLC
- KODIAK OIL & GAS (USA) INC
- MARATHON OIL CO
- NEWFIELD PROD CO
- OXY USA INC
- PETRO HUNT LLC
- PETROGULF CORPORATION
- QEP ENERGY CO
- SLAWSON EXPLORATION
- SM ENERGY CO
- TRIANGLE USA PETROLEUM
- WHITING OIL AND GAS CORP
- WPX ENERGY WILLISTON LLC
- XTO ENERGY INC