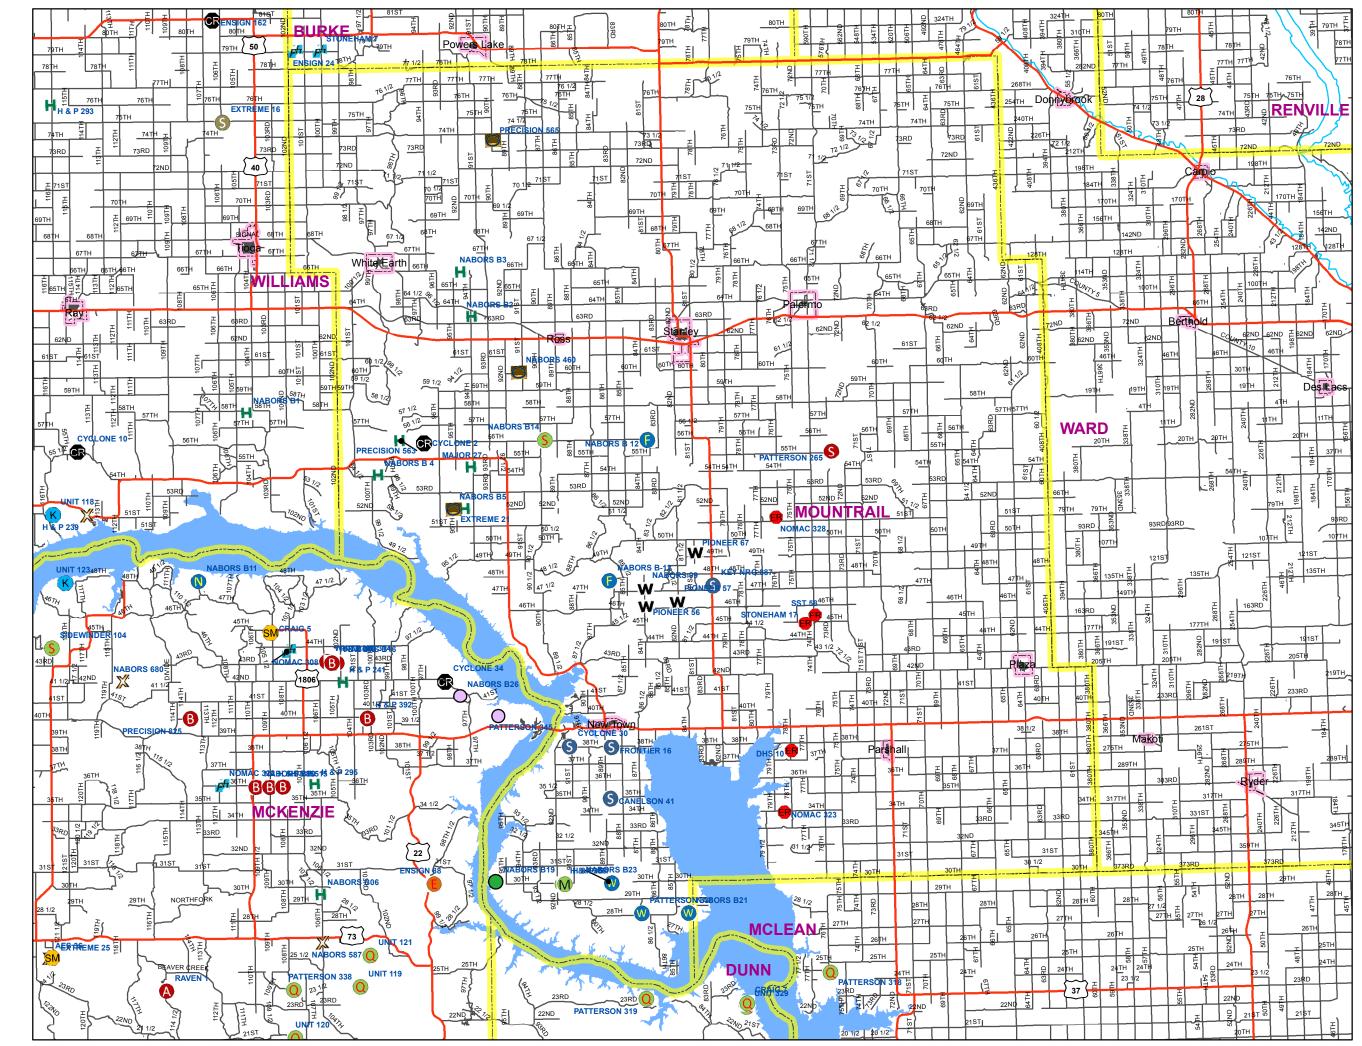

# Active Drilling Rigs MOUNTRAIL COUNTY

#### Legend

- A ABRAXAS PETROLM CORP.
- **B** BURLINGTON RES O&G CO
- **CR** CONTINENTAL RESOURCES
- ENERPLUS RES USA CORP
- EOG RESOURCES INC
- FIDELITY EXPL & PROD CO
- **H** HESS CORPORATION
- HRC OPERATING, LLC
- KODIAK OIL & GAS (USA) INC
- MARATHON OIL CO
- NEWFIELD PROD CO
- OASIS PETRO NO AMER
- PETRO HUNT LLC
- PETROGULF CORPORATION
- Q QEP ENERGY CO
- S SEQUEL ENERGY LLC
- SINCLAIR OIL & GAS CO
- S SLAWSON EXPLORATION
- SM ENERGY CO
- STATOIL OIL & GAS
- W WHITING OIL AND GAS CORP
- WPX ENERGY WILLISTON LLC
- XTO ENERGY INC