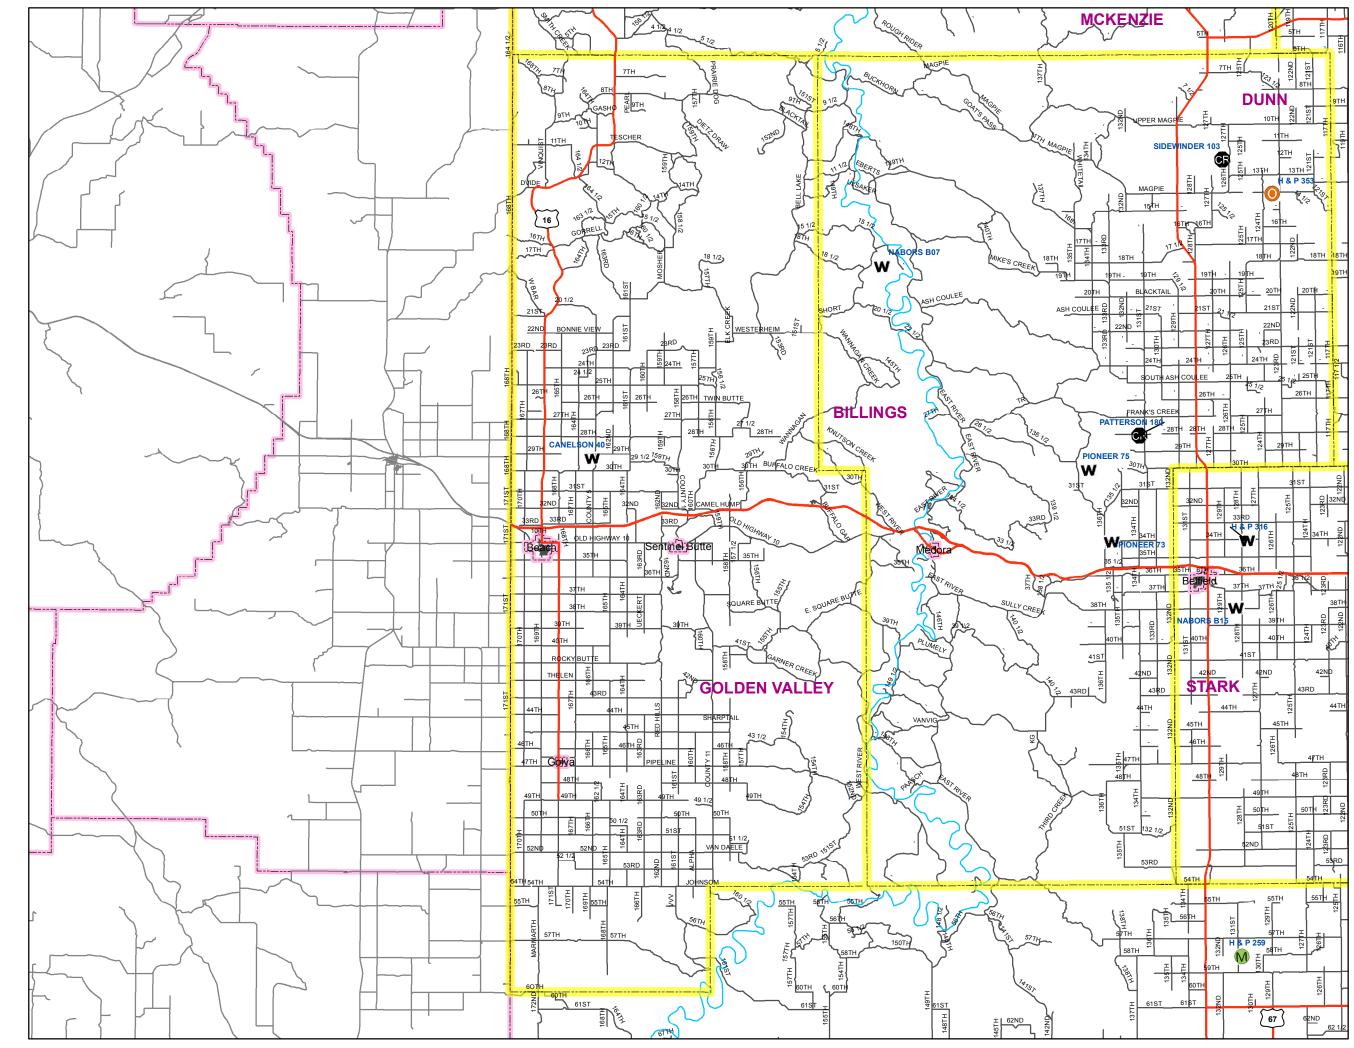

# Active Drilling Rigs GOLDEN VALLEY COUNTY

#### Legend

- CR CONTINENTAL RESOURCES
- MARATHON OIL CO
- OXY USA INC
- W WHITING OIL AND GAS CORP