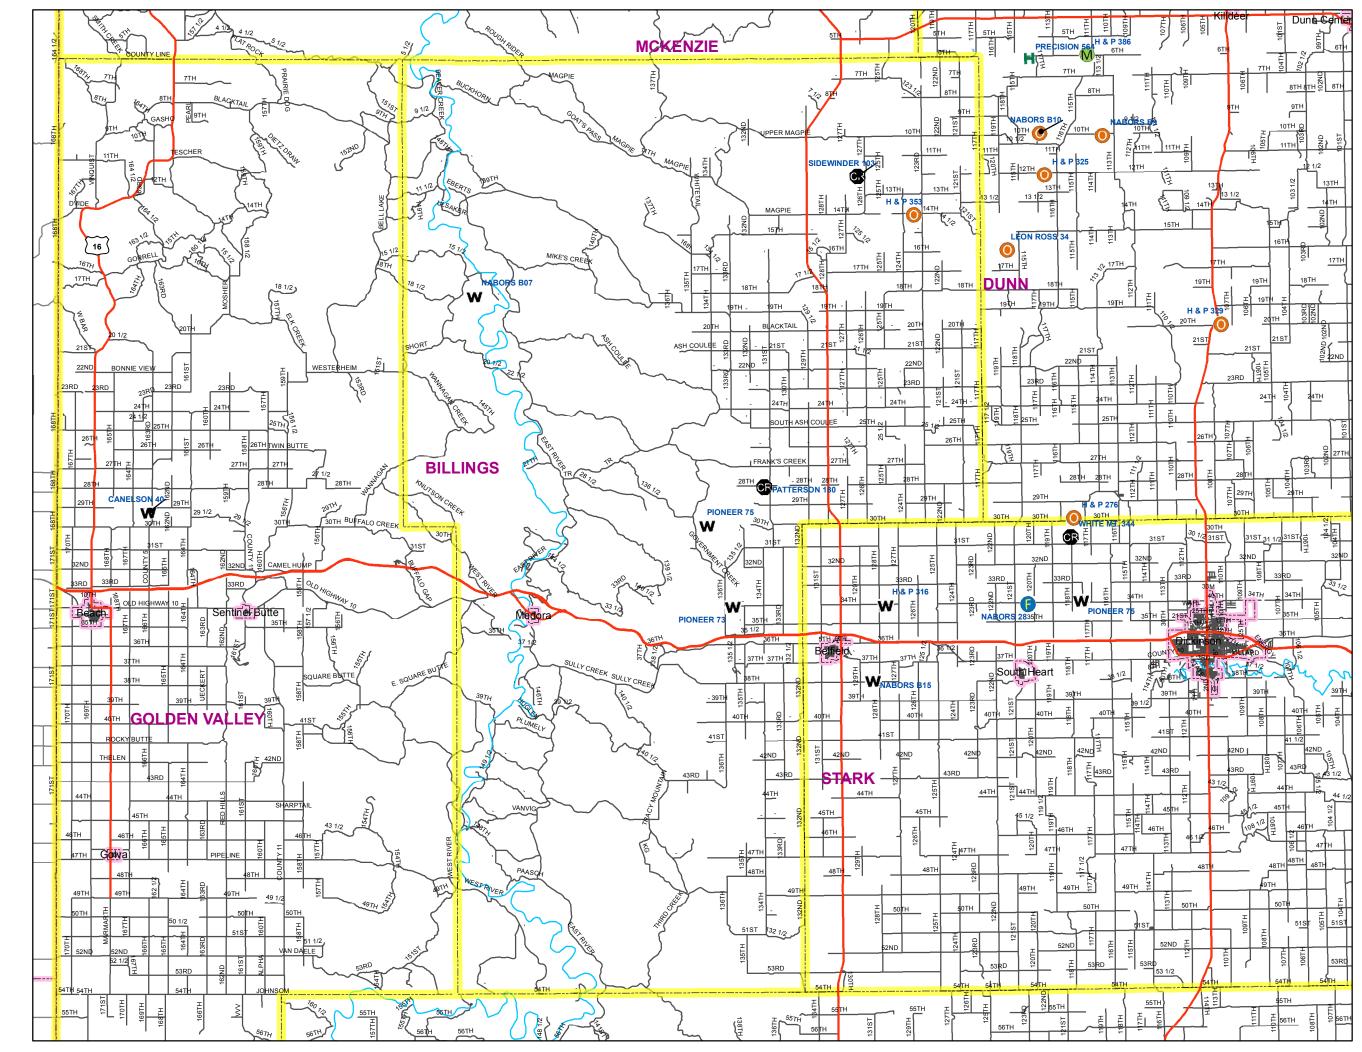

### **Active Drilling Rigs DUNN COUNTY**

#### Legend

- ABRAXAS PETROLM CORP.
- BURLINGTON RES O&G CO
- CONTINENTAL RESOURCES
- **ENERPLUS RES USA CORP**
- **HESS CORPORATION**
- HRC OPERATING, LLC
- KODIAK OIL & GAS (USA) INC
- MARATHON OIL CO
- NEWFIELD PROD CO
- OXY USA INC
- PETRO HUNT LLC
- PETROGULF CORPORATION
- QEP ENERGY CO
- SLAWSON EXPLORATION
- SM ENERGY CO
- TRIANGLE USA PETROLEUM
- WHITING OIL AND GAS CORP
- WPX ENERGY WILLISTON LLC
- XTO ENERGY INC