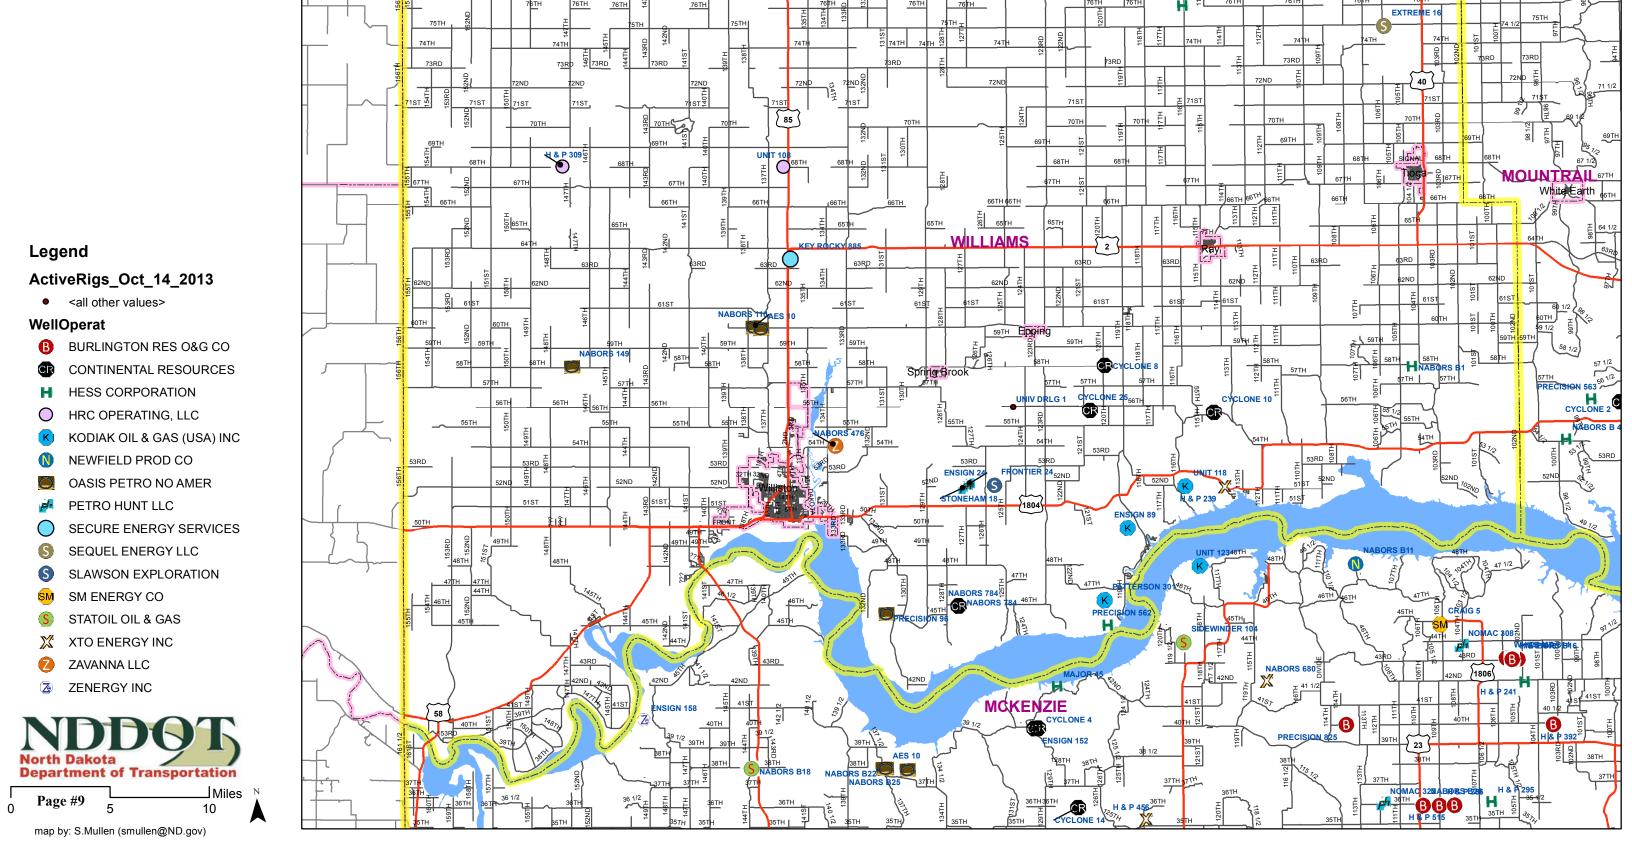

# Active Drilling Rigs MCKENZIE COUNTY

WILLIAMS

MOUNTRAIL

# Active Drilling Rigs MOUNTRAIL COUNTY

#### Legend

- A ABRAXAS PETROLM CORP.
- **B** BURLINGTON RES O&G CO
- **CR** CONTINENTAL RESOURCES
- ENERPLUS RES USA CORP
- EOG RESOURCES INC
- FIDELITY EXPL & PROD CO
- **H** HESS CORPORATION
- HRC OPERATING, LLC
- KODIAK OIL & GAS (USA) INC
- MARATHON OIL CO
- NEWFIELD PROD CO
- OASIS PETRO NO AMER
- PETRO HUNT LLC
- PETROGULF CORPORATION
- Q QEP ENERGY CO
- S SEQUEL ENERGY LLC
- SINCLAIR OIL & GAS CO
- S SLAWSON EXPLORATION
- SM ENERGY CO
- STATOIL OIL & GAS
- W WHITING OIL AND GAS CORP
- WPX ENERGY WILLISTON LLC
- XTO ENERGY INC