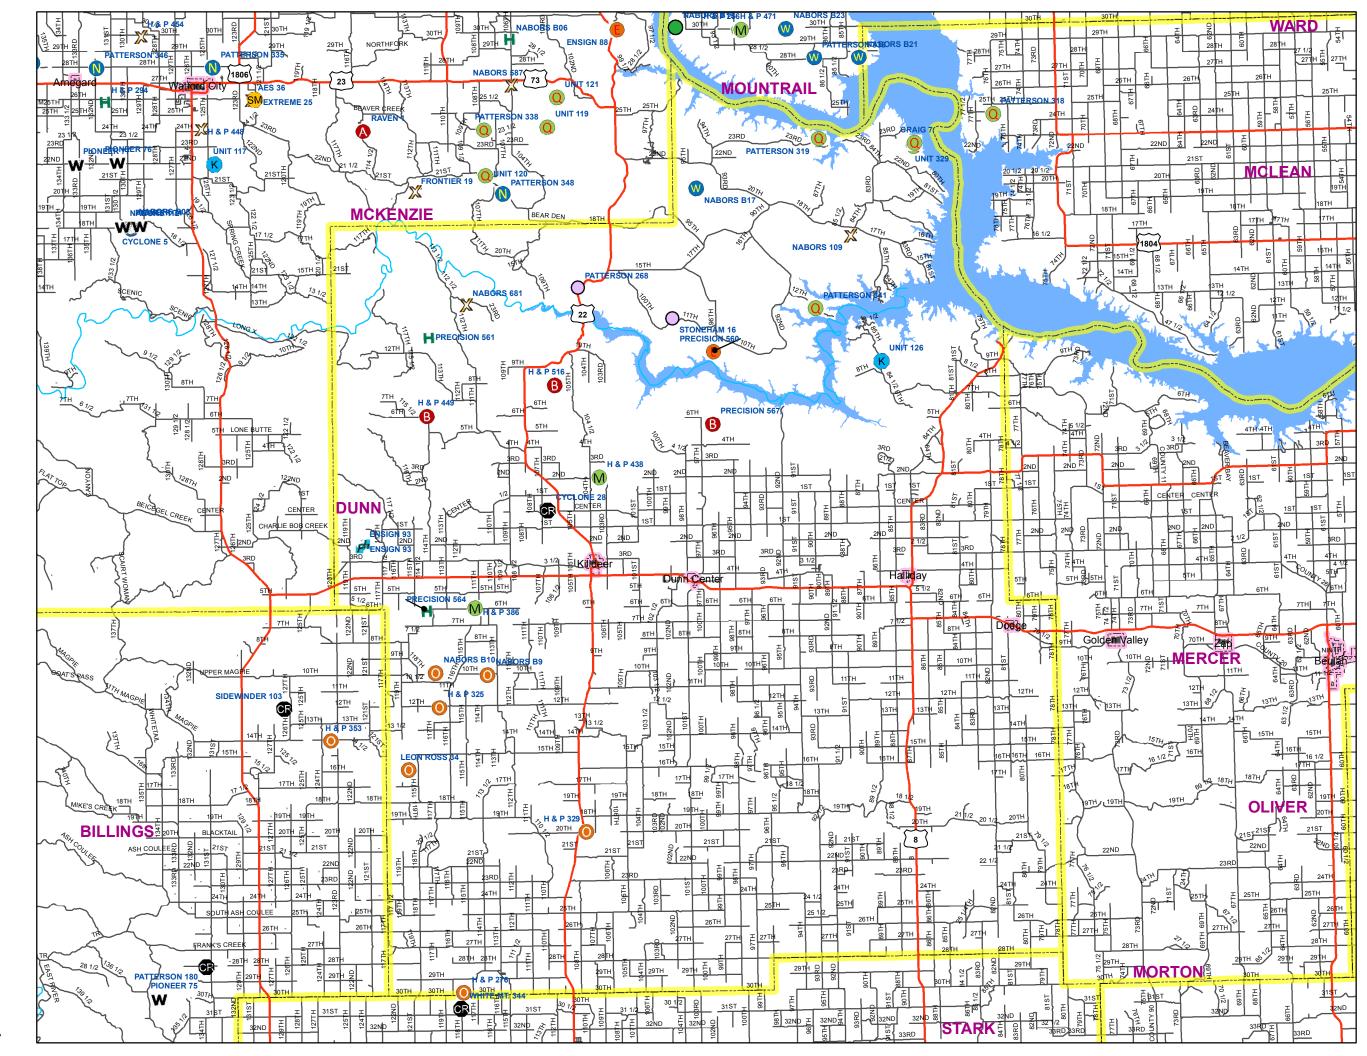

### **Active Drilling Rigs DUNN COUNTY**

#### Legend

- ABRAXAS PETROLM CORP.
- BURLINGTON RES O&G CO
- CONTINENTAL RESOURCES
- **ENERPLUS RES USA CORP**
- **HESS CORPORATION**
- HRC OPERATING, LLC
- KODIAK OIL & GAS (USA) INC
- MARATHON OIL CO
- NEWFIELD PROD CO
- OXY USA INC
- PETRO HUNT LLC
- PETROGULF CORPORATION
- QEP ENERGY CO
- SLAWSON EXPLORATION
- SM ENERGY CO
- TRIANGLE USA PETROLEUM
- WHITING OIL AND GAS CORP
- WPX ENERGY WILLISTON LLC
- XTO ENERGY INC