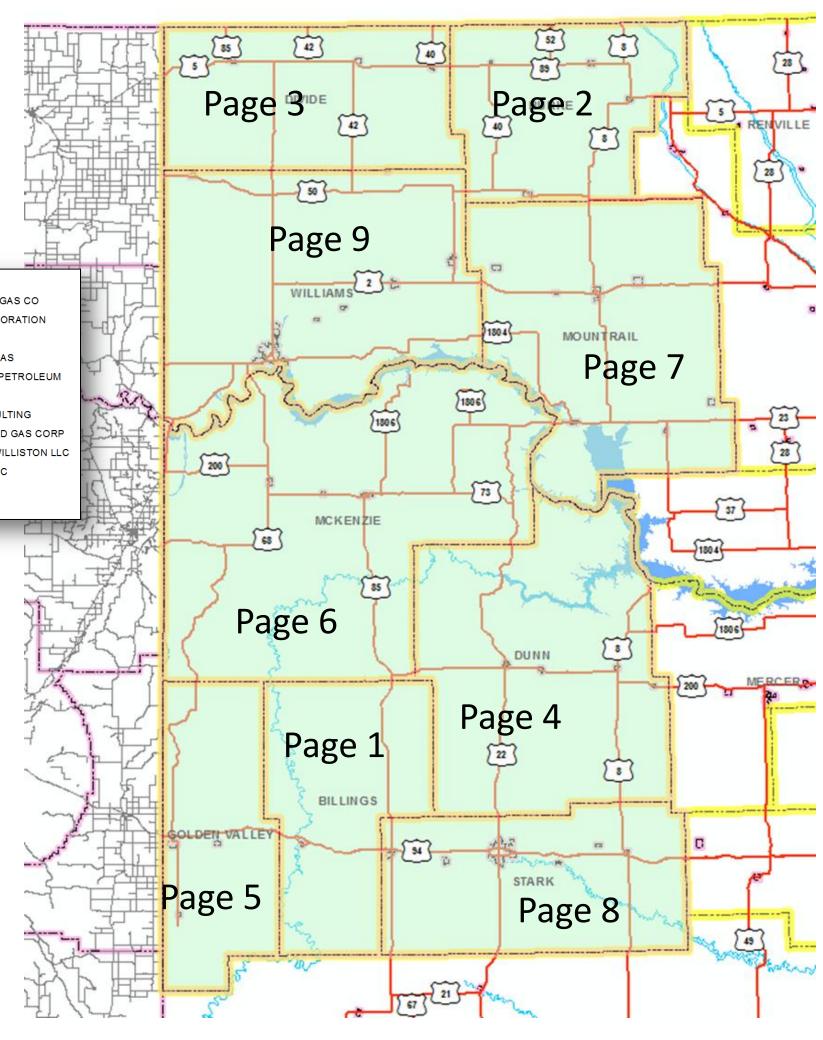

### **Active Drilling Rigs BILLINGS COUNTY**

# Active Drilling Rigs BURKE COUNTY

### **Active Drilling Rigs DIVIDE COUNTY**

### **Active Drilling Rigs DUNN COUNTY**

# Active Drilling Rigs GOLDEN VALLEY COUNTY

# Active Drilling Rigs MCKENZIE COUNTY

WILLIAMS

MOUNTRAIL

# Active Drilling Rigs MOUNTRAIL COUNTY

### **Active Drilling Rigs STARK COUNTY**

# Active Drilling Rigs WILLIAMS COUNTY

50

81ST\_81ST

79TH 2 78TH

DIVIDE

BURKE

ENSIGN 162 1/2

Wildrose