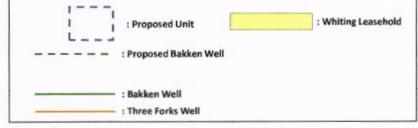

#### **Mays Waterflood Test Plat**

Foreman Butte Field: Madison Pool

#### Proposed horizontal water injection well location and offset vertical type well

#### Features of Project Location

- 2560-acre Spacing Unit of Interest
   Existing Middle Bakken Horizontal
   Existing Three Forks Horizontal
   Existing Gas Pipeline (LMS)
   Existing Water Pipeline (LMS)
- Location selected based on results and learnings from prior Bakken EOR pilots, specifically the "Stomping Horse" pilot documented in NDIC Case No. 27926.
- Utilizes more recently completed infill wells (August '19); limited depletion.
- Accesses rich gas via connection to the gas plant gathering line.
- · Liberty operates most of the offsetting DSUs.
- Well & completion design provides for favorable conformance along the horizontal interval using cemented liners with "Plug & Perf" completions.
- · Jet pump operations ease well conversion to injection.
- Offset well configuration allows for surveillance and boundaries.