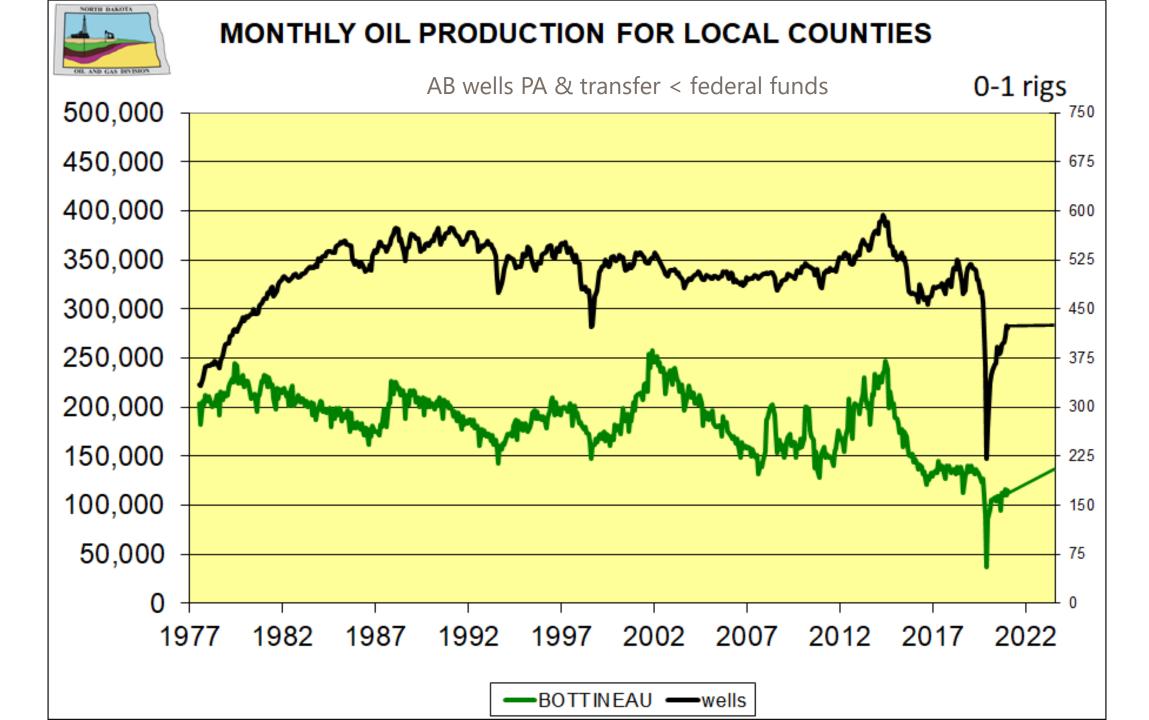

etions.
- · Jet pump operations ease well conversion to injection.
- Offset well configuration allows for surveillance and boundaries.





Case No. 28963: Application of Continental Resources, Inc. for an order authorizing the rework of the Buddy 1-27H well (File No. 23180), located in a spacing unit comprised of Sections 27 and 34, T.156N., R.99W., and the Domindgo 1-22H well (File No. 23181) located in a spacing unit comprised of Sections 15 and 22, T.156N., R.99W., Williams County, ND, for the temporary injection of natural gas and possibly other fluids in the East Fork-Bakken Pool pursuant to NDAC Chapter 43 02 05, and Section 43-02-03-88.1, and such other relief as is appropriate.





- Statistics
- 2021-2022 Administrative Rules
- Non-core Development
- EOR
- County projections





































# North Dakota Department of Mineral Resources www.dmr.nd.gov

Phone: 701.328.8020 Email: oilandgasinfo@nd.gov
Mailing Address: 600 East Boulevard Ave. Dept 405; Bismarck, ND 58505