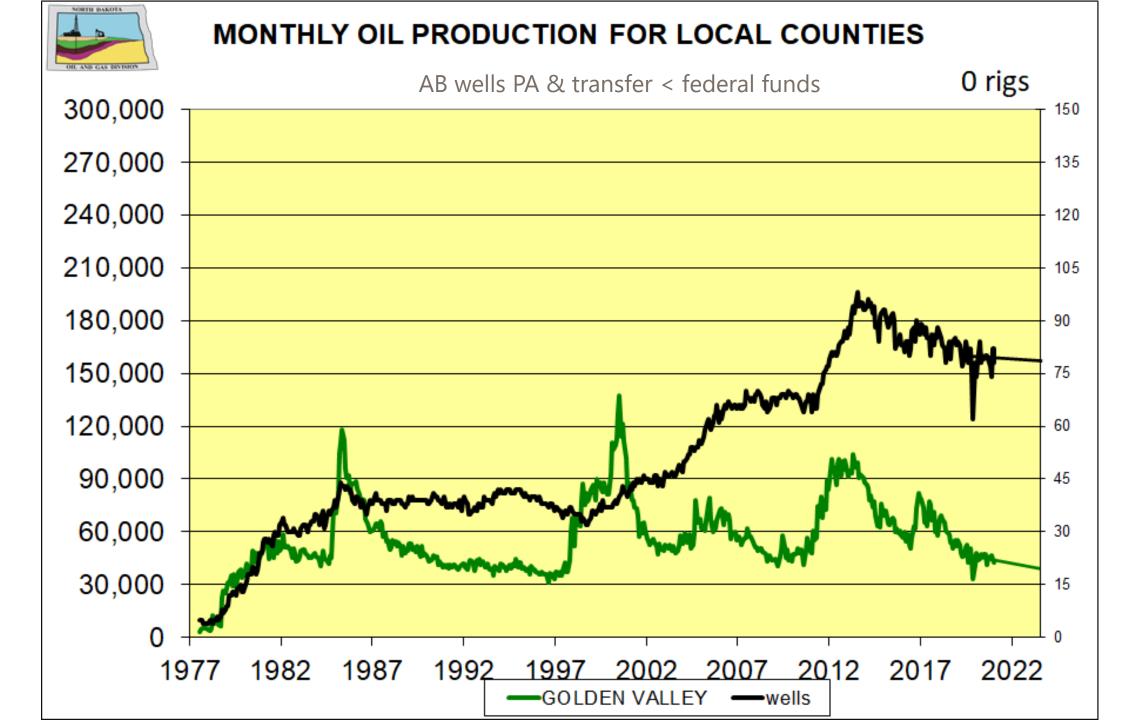

- Statistics
- 2021-2022 Administrative Rules
- Non-core Development
- EOR
- County projections