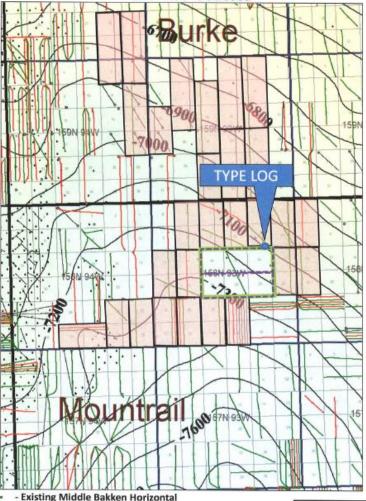

#### Features of Project Location

- 2560-acre Spacing Unit of Interest
   Existing Middle Bakken Horizontal
   Existing Three Forks Horizontal
   Existing Gas Pipeline (LMS)
   Existing Water Pipeline (LMS)
- Location selected based on results and learnings from prior Bakken EOR pilots, specifically the "Stomping Horse" pilot documented in NDIC Case No. 27926.
- Utilizes more recently completed infill wells (August '19); limited depletion.
- Accesses rich gas via connection to the gas plant gathering line.
- · Liberty operates most of the offsetting DSUs.
- Well & completion design provides for favorable conformance along the horizontal interval using cemented liners with "Plug & Perf" completions.
- · Jet pump operations ease well conversion to injection.
- Offset well configuration allows for surveillance and boundaries.