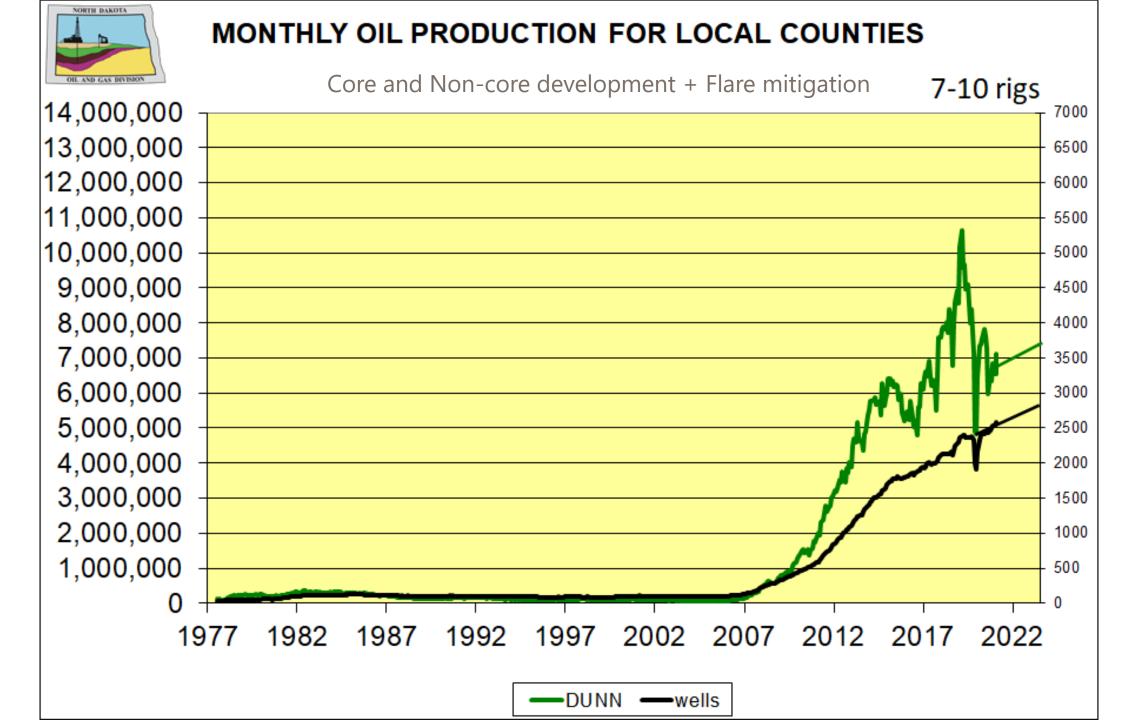

- Statistics
- 2021-2022 Administrative Rules
- Non-core Development
- EOR
- County projections