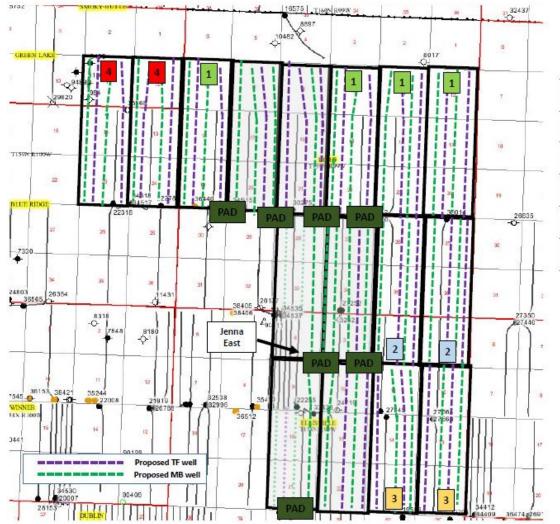

Kraken Operating, LLC Case Nos. 28855, 28856, 28857, 28858 July 28, 2021 Supp. Exhibit A

Whiting Oil and Gas Corporation

Land Plat

| Case #28861  | Exhibit L2 Page 1 |  |
|--------------|-------------------|--|
| D. Mansfield | July 28, 2021     |  |