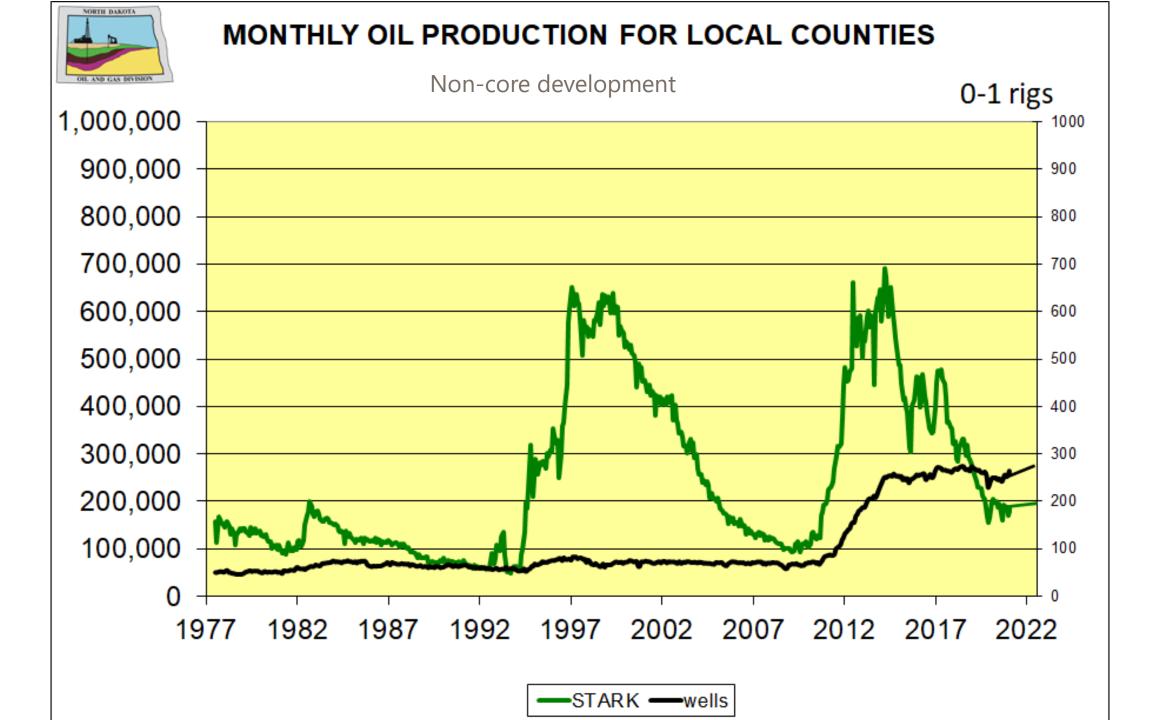

- Statistics
- 2021-2022 Administrative Rules
- Non-core Development
- EOR
- County projections