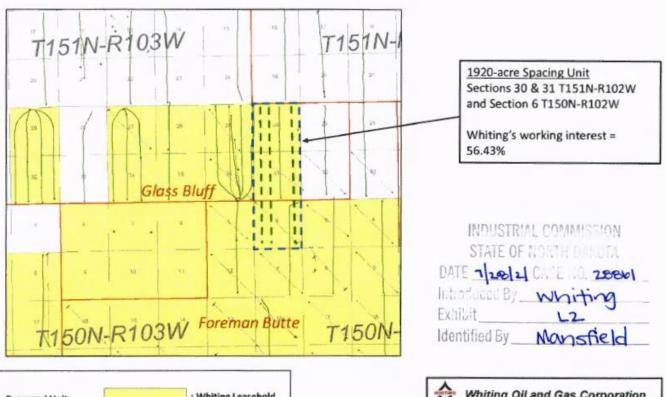

# Geologic Structure Map Top Upper Bakken Shale C.I.= 100 ft Subsea

6-17-21

- Existing Three Forks Horizontal

**Existing Liberty Spacing unit** 

- Existing 1920-acre Spacing Unit

- Proposed 3840-acre Spacing Unit

Liberty G-1

McChesney

| Legend | Case Status            |  |  |
|--------|------------------------|--|--|
|        | Heard in May/June 2021 |  |  |
| 1      | 28855                  |  |  |
| 2      | 28856                  |  |  |
| 3      | 28857                  |  |  |
| 4      | 28858                  |  |  |

Kraken Operating, LLC Case Nos. 28855, 28856, 28857, 28858 July 28, 2021 Supp. Exhibit A

Whiting Oil and Gas Corporation

Land Plat

| Case #28861  | Exhibit L2 Page 1 |  |
|--------------|-------------------|--|
| D. Mansfield | July 28, 2021     |  |