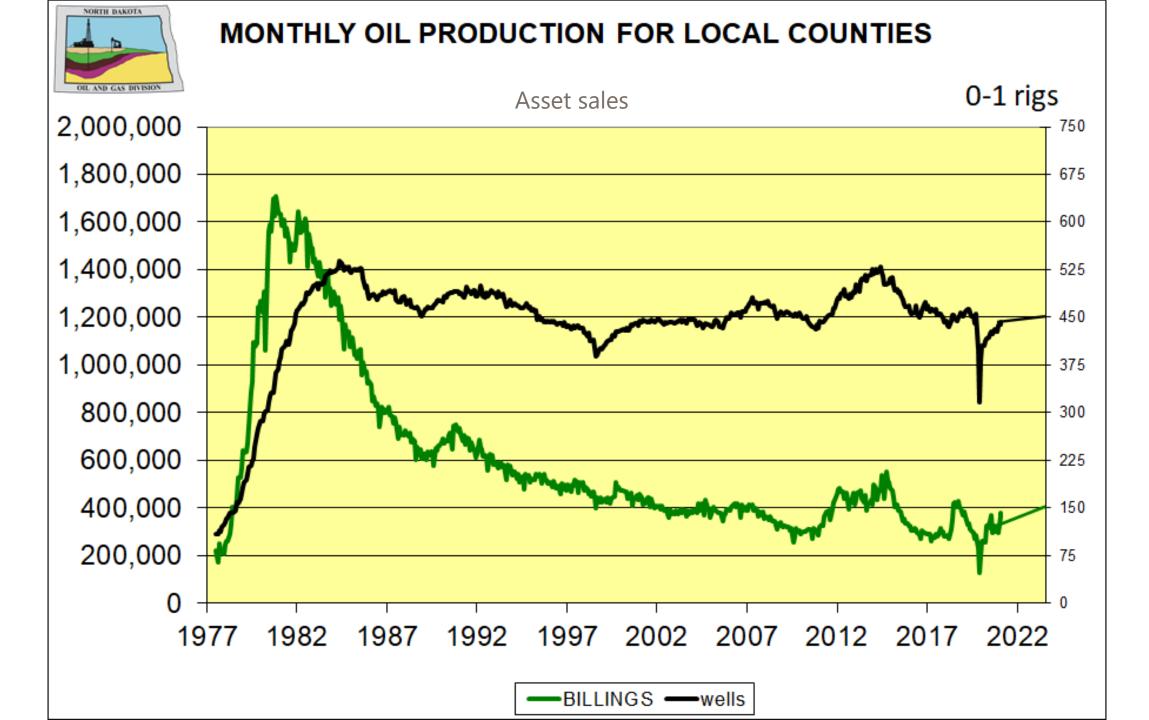

pletions.
- · Jet pump operations ease well conversion to injection.
- Offset well configuration allows for surveillance and boundaries.





Case No. 28963: Application of Continental Resources, Inc. for an order authorizing the rework of the Buddy 1-27H well (File No. 23180), located in a spacing unit comprised of Sections 27 and 34, T.156N., R.99W., and the Domindgo 1-22H well (File No. 23181) located in a spacing unit comprised of Sections 15 and 22, T.156N., R.99W., Williams County, ND, for the temporary injection of natural gas and possibly other fluids in the East Fork-Bakken Pool pursuant to NDAC Chapter 43 02 05, and Section 43-02-03-88.1, and such other relief as is appropriate.





- Statistics
- 2021-2022 Administrative Rules
- Non-core Development
- EOR
- County projections





































# North Dakota Department of Mineral Resources www.dmr.nd.gov

Phone: 701.328.8020 Email: oilandgasinfo@nd.gov
Mailing Address: 600 East Boulevard Ave. Dept 405; Bismarck, ND 58505