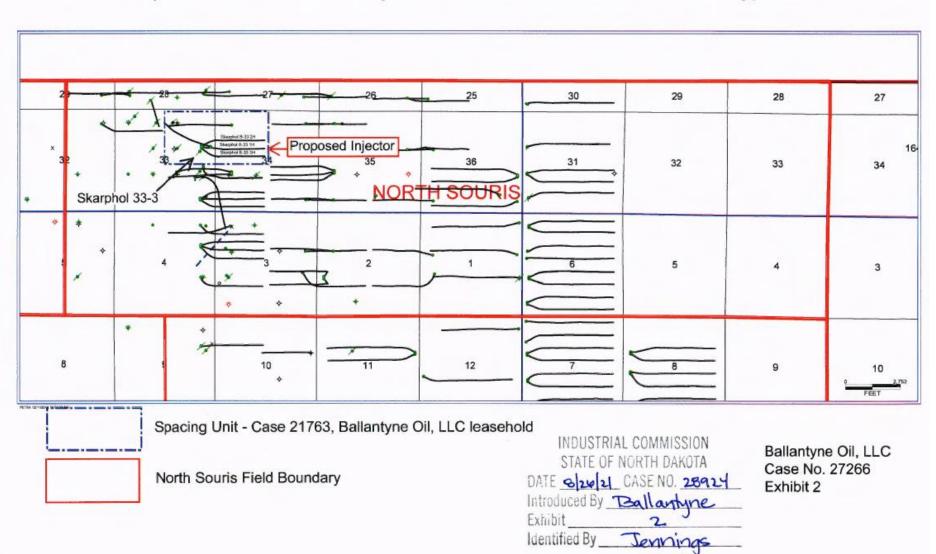

Liberty G-1

McChesney

| Legend | Case Status            |  |  |
|--------|------------------------|--|--|
|        | Heard in May/June 2021 |  |  |
| 1      | 28855                  |  |  |
| 2      | 28856                  |  |  |
| 3      | 28857                  |  |  |
| 4      | 28858                  |  |  |

Kraken Operating, LLC Case Nos. 28855, 28856, 28857, 28858 July 28, 2021 Supp. Exhibit A

Whiting Oil and Gas Corporation

Land Plat

| Case #28861  | Exhibit L2 Page 1 |  |
|--------------|-------------------|--|
| D. Mansfield | July 28, 2021     |  |