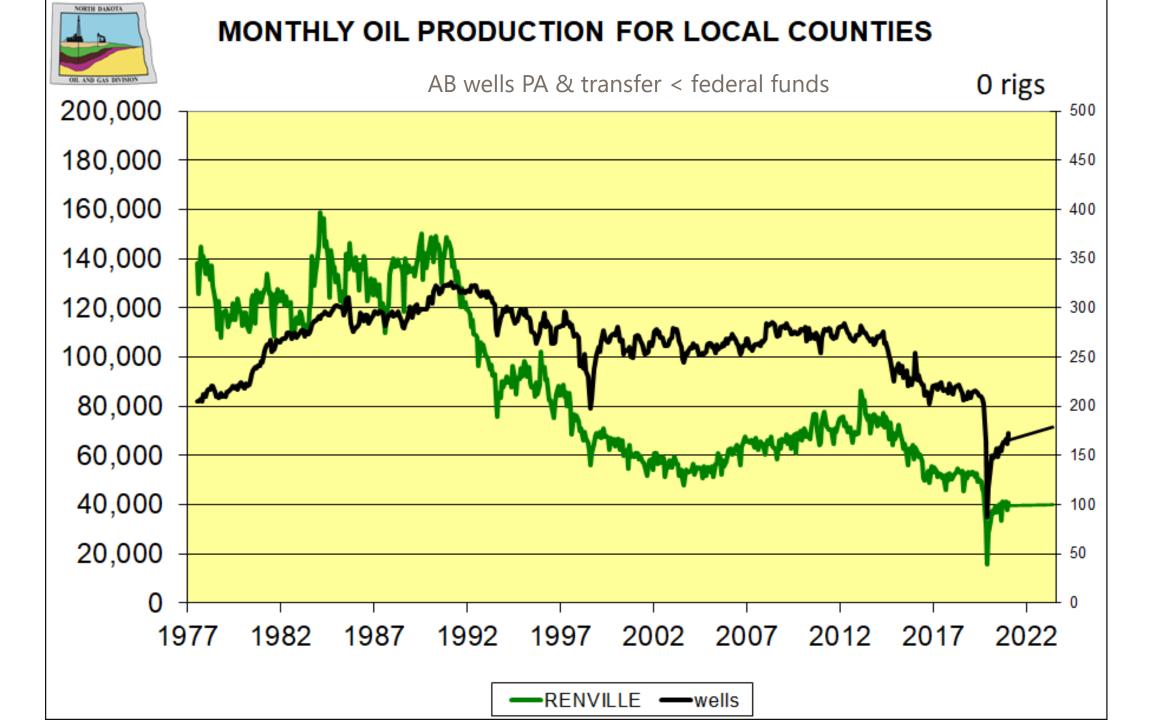

- Statistics
- 2021-2022 Administrative Rules
- Non-core Development
- EOR
- County projections