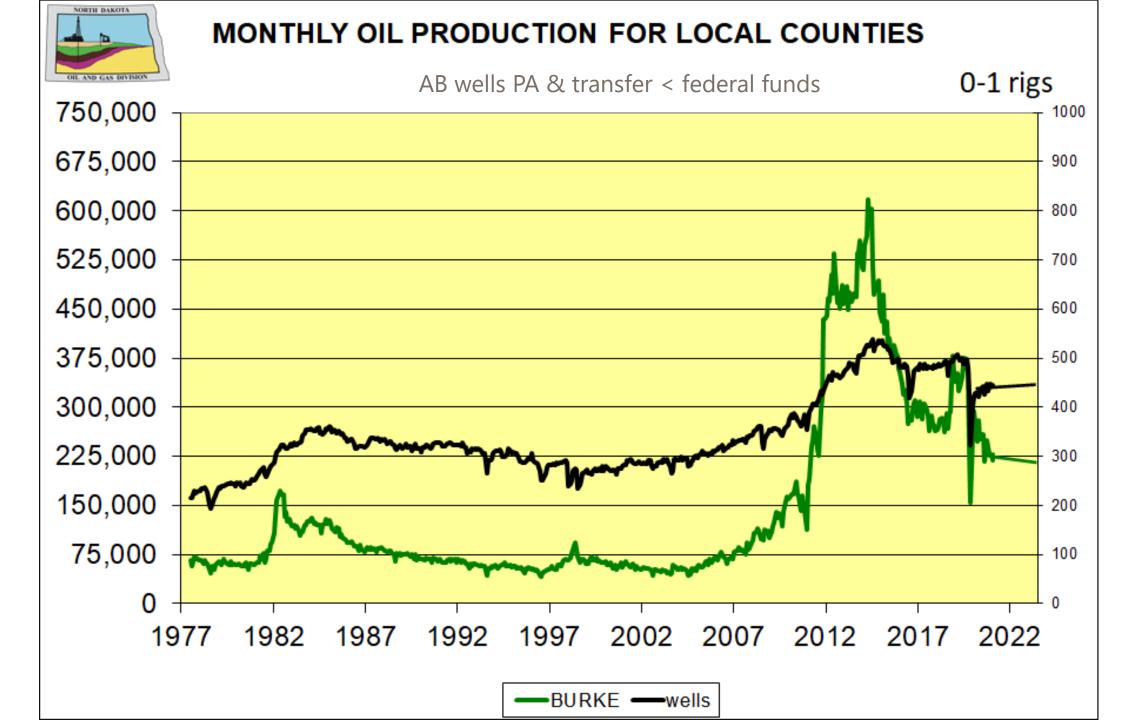

- Statistics
- 2021-2022 Administrative Rules
- Non-core Development
- EOR
- County projections