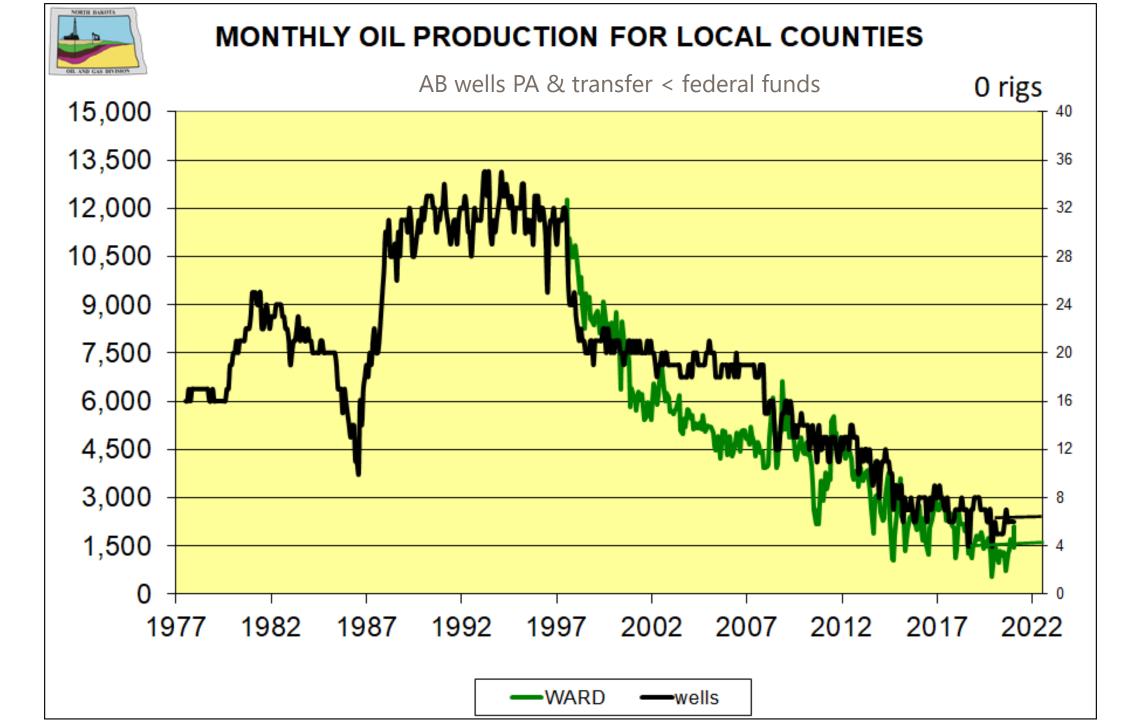

- Statistics
- 2021-2022 Administrative Rules
- Non-core Development
- EOR
- County projections