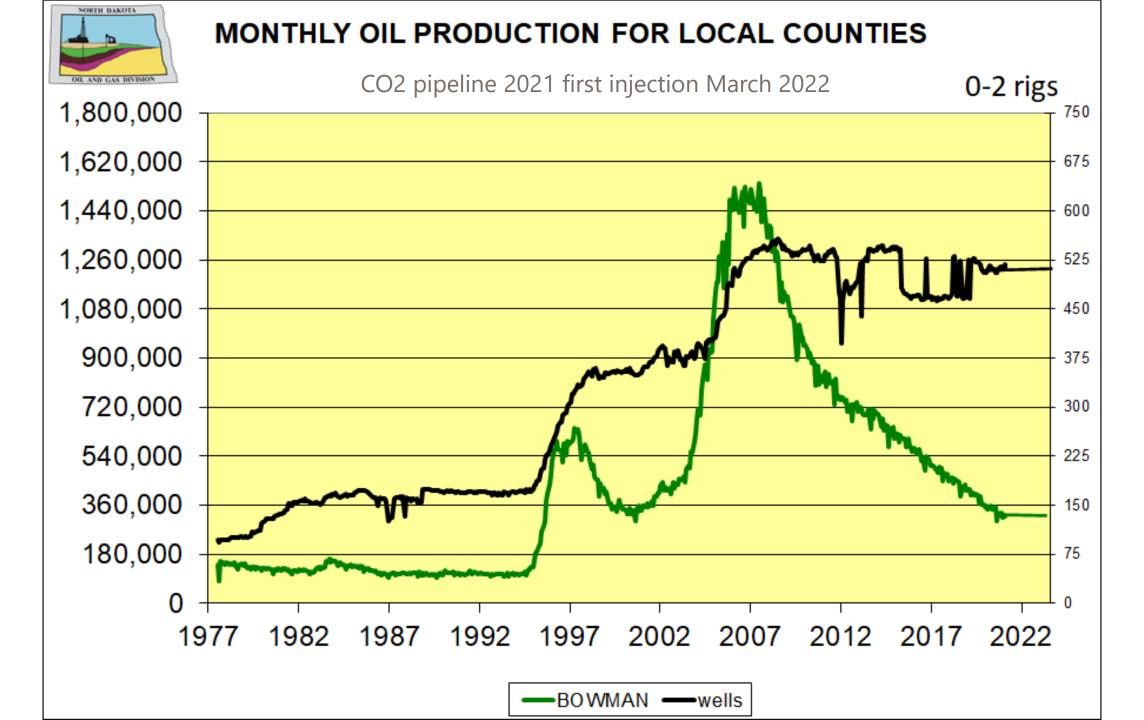

ions.
- · Jet pump operations ease well conversion to injection.
- Offset well configuration allows for surveillance and boundaries.





Case No. 28963: Application of Continental Resources, Inc. for an order authorizing the rework of the Buddy 1-27H well (File No. 23180), located in a spacing unit comprised of Sections 27 and 34, T.156N., R.99W., and the Domindgo 1-22H well (File No. 23181) located in a spacing unit comprised of Sections 15 and 22, T.156N., R.99W., Williams County, ND, for the temporary injection of natural gas and possibly other fluids in the East Fork-Bakken Pool pursuant to NDAC Chapter 43 02 05, and Section 43-02-03-88.1, and such other relief as is appropriate.





- Statistics
- 2021-2022 Administrative Rules
- Non-core Development
- EOR
- County projections





































# North Dakota Department of Mineral Resources www.dmr.nd.gov

Phone: 701.328.8020 Email: oilandgasinfo@nd.gov
Mailing Address: 600 East Boulevard Ave. Dept 405; Bismarck, ND 58505