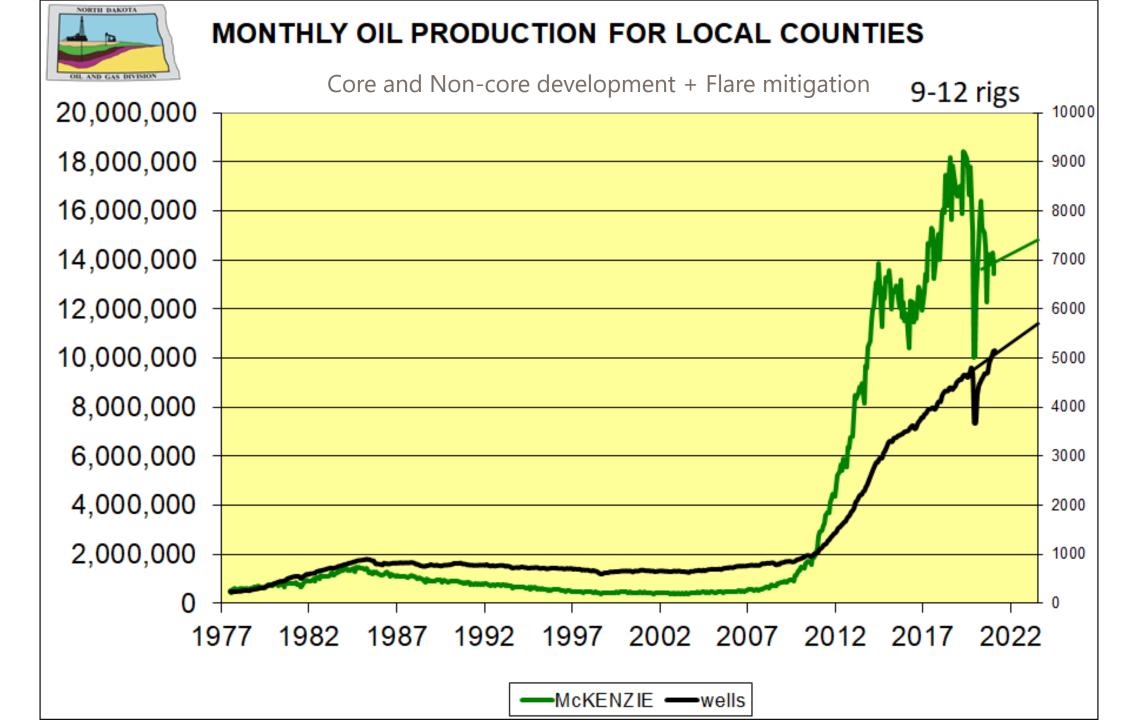

- Statistics
- 2021-2022 Administrative Rules
- Non-core Development
- EOR
- County projections