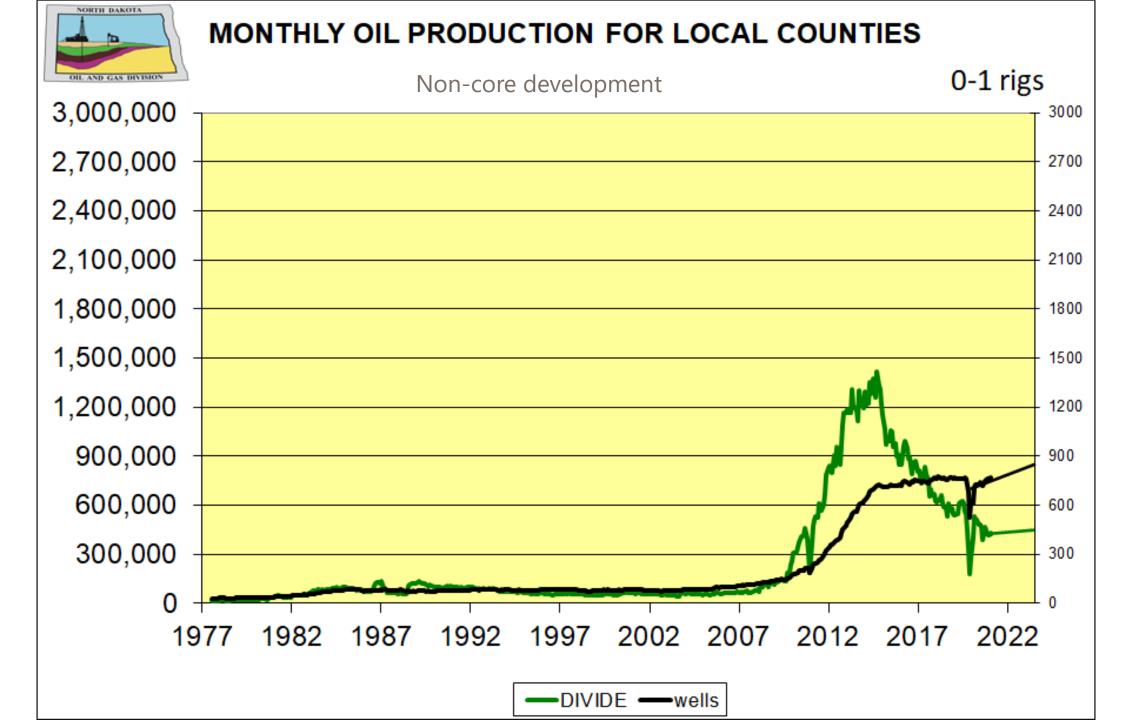

- Statistics
- 2021-2022 Administrative Rules
- Non-core Development
- EOR
- County projections