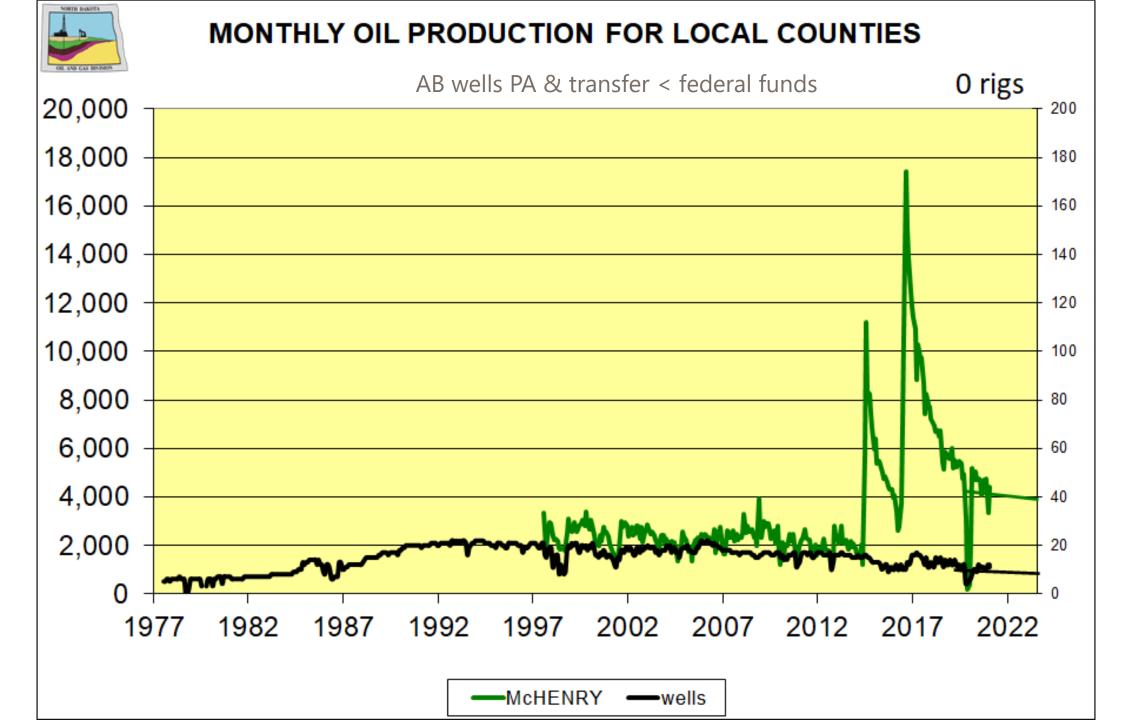

- Statistics
- 2021-2022 Administrative Rules
- Non-core Development
- EOR
- County projections