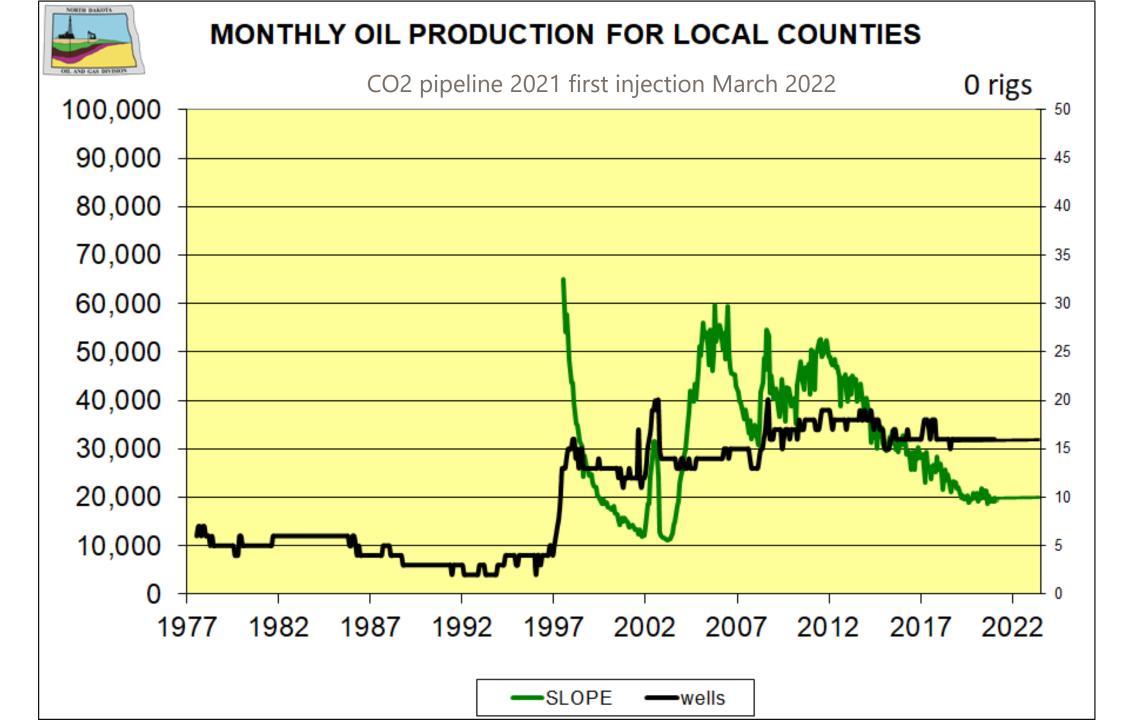

- Statistics
- 2021-2022 Administrative Rules
- Non-core Development
- EOR
- County projections