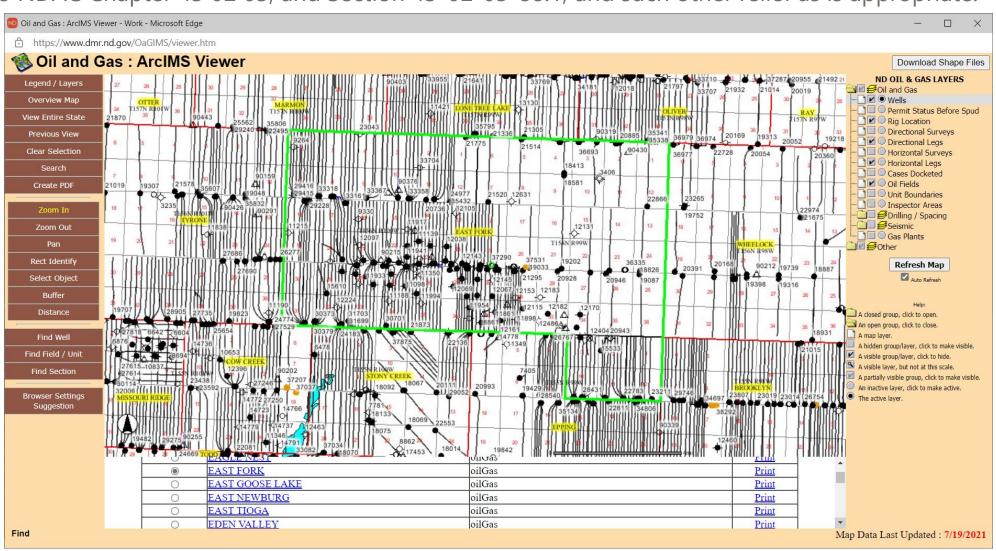

Case No. 28963: Application of Continental Resources, Inc. for an order authorizing the rework of the Buddy 1-27H well (File No. 23180), located in a spacing unit comprised of Sections 27 and 34, T.156N., R.99W., and the Domindgo 1-22H well (File No. 23181) located in a spacing unit comprised of Sections 15 and 22, T.156N., R.99W., Williams County, ND, for the temporary injection of natural gas and possibly other fluids in the East Fork-Bakken Pool pursuant to NDAC Chapter 43 02 05, and Section 43-02-03-88.1, and such other relief as is appropriate.