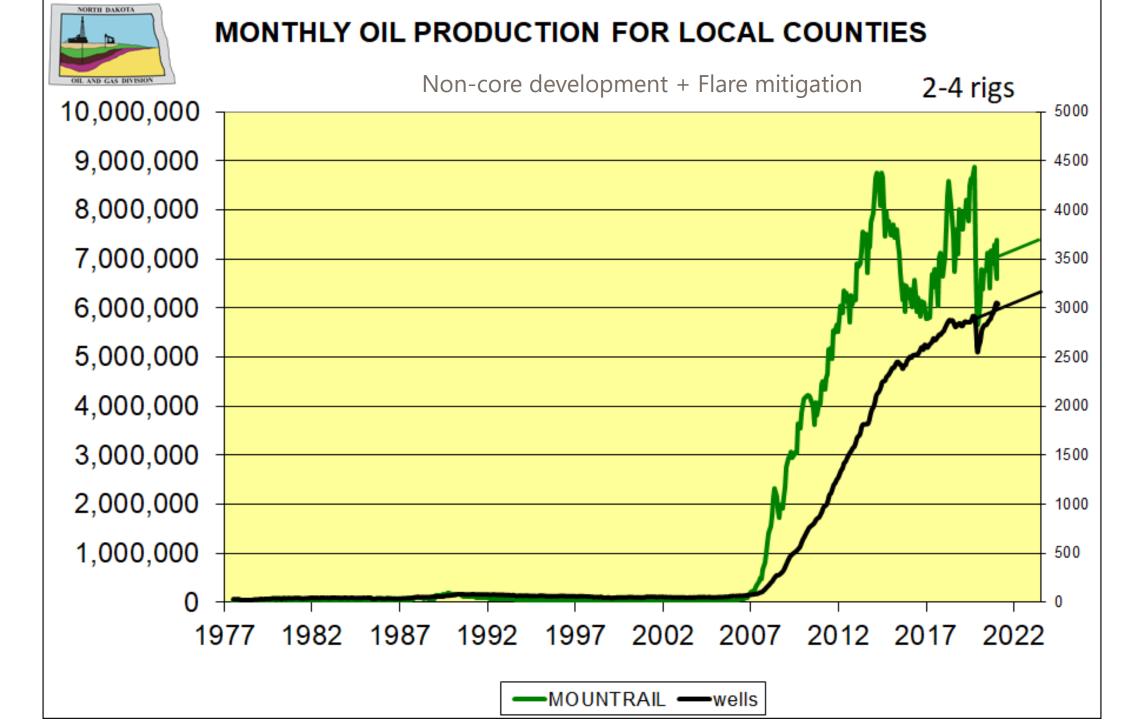

- Statistics
- 2021-2022 Administrative Rules
- Non-core Development
- EOR
- County projections