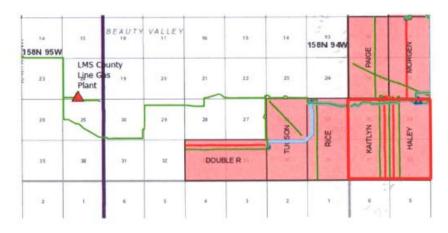

#### **Mays Waterflood Test Plat**

Foreman Butte Field: Madison Pool

#### Proposed horizontal water injection well location and offset vertical type well

#### Features of Project Location

- 2560-acre Spacing Unit of Interest
   Existing Middle Bakken Horizontal
   Existing Three Forks Horizontal
   Existing Gas Pipeline (LMS)
   Existing Water Pipeline (LMS)
- Location selected based on results and learnings from prior Bakken EOR pilots, specifically the "Stomping Horse" pilot documented in NDIC Case No. 27926.
- Utilizes more recently completed infill wells (August '19); limited depletion.
- Accesses rich gas via connection to the gas plant gathering line.
- · Liberty operates most of the offsetting DSUs.
- Well & completion design provides for favorable conformance along the horizontal interval using cemented liners with "Plug & Perf" completions.
- · Jet pump operations ease well conversion to injection.
- Offset well configuration allows for surveillance and boundaries.