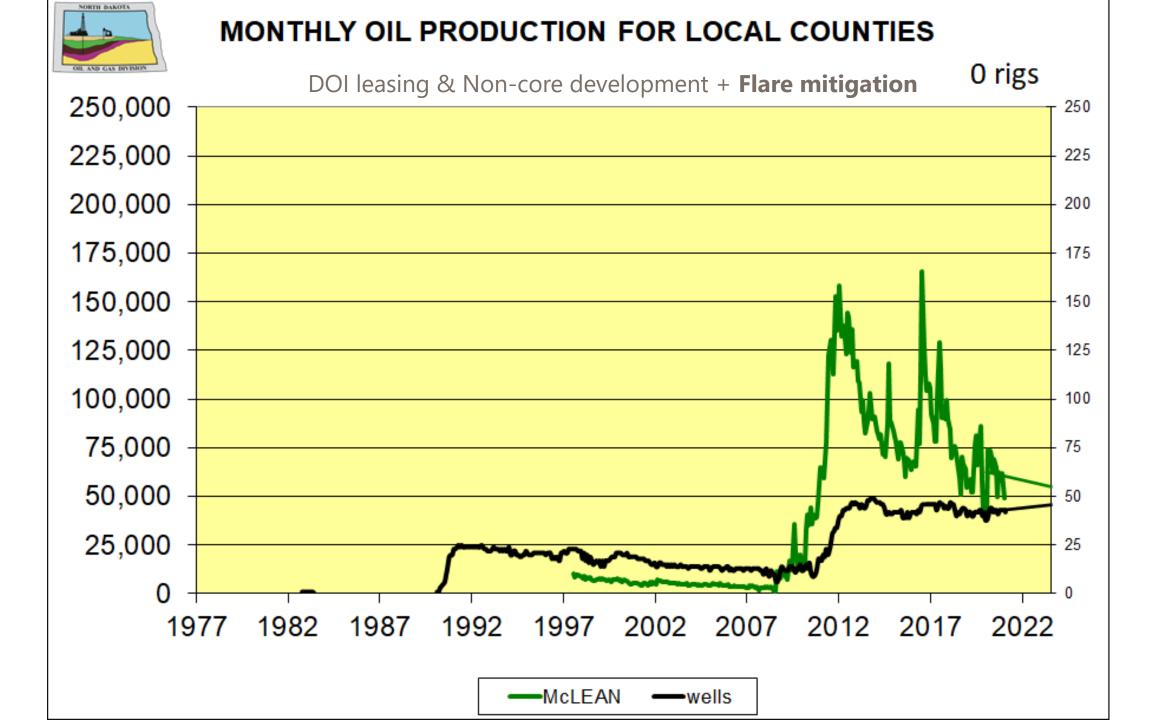

- Statistics
- 2021-2022 Administrative Rules
- Non-core Development
- EOR
- County projections