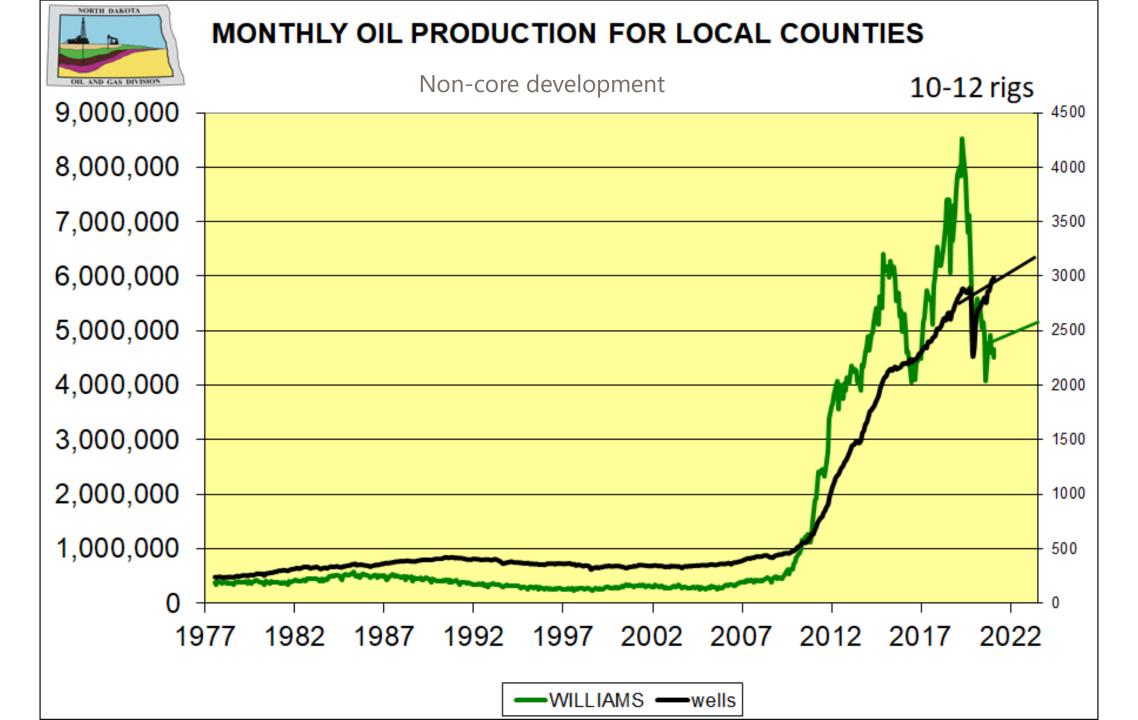

- Statistics
- 2021-2022 Administrative Rules
- Non-core Development
- EOR
- County projections