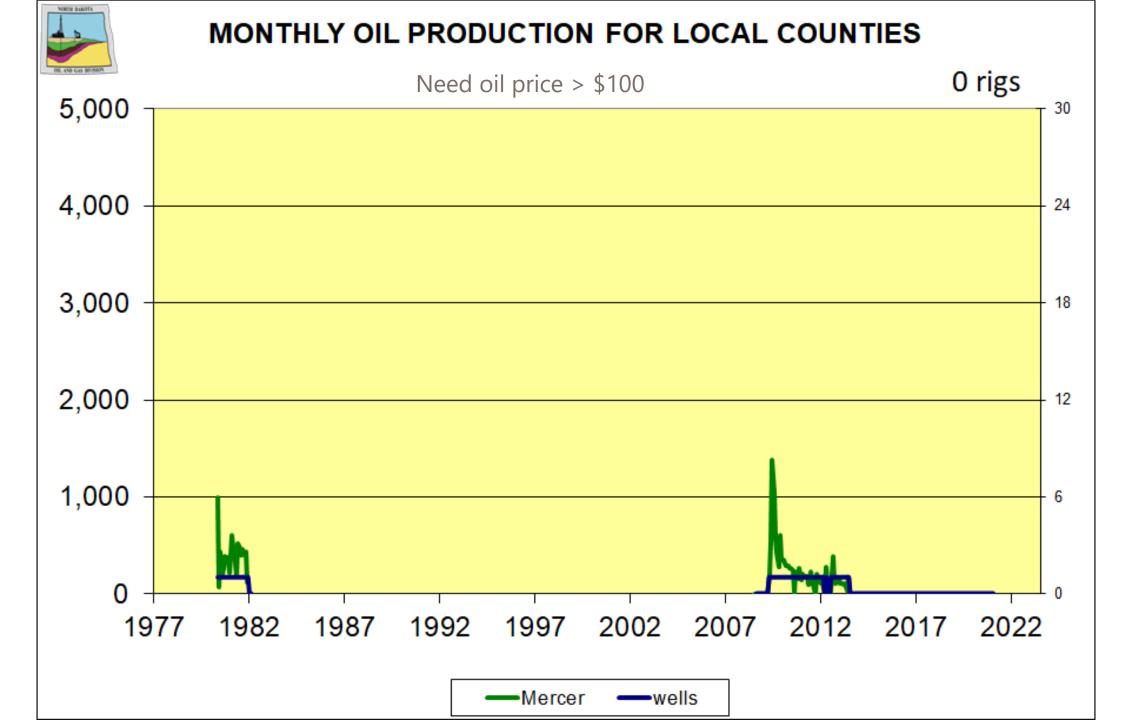

- Statistics
- 2021-2022 Administrative Rules
- Non-core Development
- EOR
- County projections